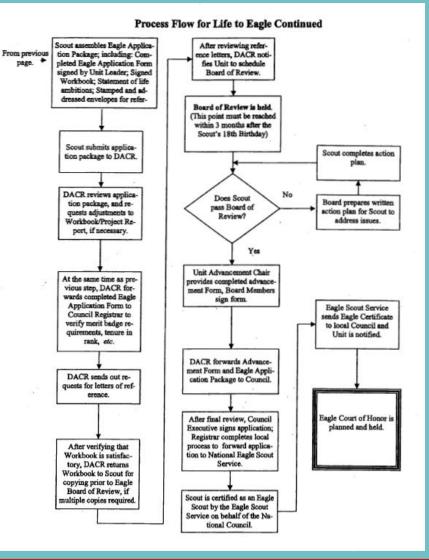

### **Eagle Paperwork**

**Completion of Life Award** 

- Great Sauk Trail Council ~
  Congratulatory Packet
  - Letter from Council Executive
  - Eagle Scout Leadership Service Project
    Guidelines
  - Leadership Service Project Booklet
  - Life to Eagle process flow
  - Eagle Scout Application

### Great Sauk Trail Council Life to Eagle Packet

### Adopted June 2006

Eagleguidelines10-18-06.doc

ALL ITEMS ON THIS PAGE OF FLOWCHART MUST HAPPEN BE-FORE THE DAY OF THE SCOUT'S 18TH BIRTHDAY.

| CT CO                     | E           | A                            | GLE                                                 | S     | C(                        | DI         | J          | T I                      | R     | A           | N   | K    | A               | P    | PI    |             | C           | A1          |     | 0               | ١    |         | F | 00   | POR<br>NDL |      |   | IE CH<br>TYPE | or un |    |
|---------------------------|-------------|------------------------------|-----------------------------------------------------|-------|---------------------------|------------|------------|--------------------------|-------|-------------|-----|------|-----------------|------|-------|-------------|-------------|-------------|-----|-----------------|------|---------|---|------|------------|------|---|---------------|-------|----|
|                           | Son<br>date | e comp<br>List i<br>s July i | AGLE 6<br>Setect at<br>the mon<br>9, 1970<br>, 1970 | an C  | inera<br>19, 10<br>7 (bet |            | br<br>y) ( | r the<br>r for<br>Oil (h | al al | ida<br>tayi | 500 | NI I | ink. P<br>An ur | Prin | CH IN | laik<br>put | or i<br>Ird | ype<br>te b | bet | inite<br>a list | int- |         | - | ŝ    |            | Ť    |   | HATIC         |       | 2. |
| LIST YOUR FULL LEGAL N    | AME (L      | PTO                          | 90 CHJ                                              | n ki  | πn                        | <b>6</b> 0 | -          | .ŋ.                      |       | _           | _   | _    | _               | _    | _     | _           | _           | _           | _   | _               | _    |         | ~ | 0 MC | - paus     | 0.00 | 9 |               |       |    |
|                           |             |                              |                                                     |       |                           |            |            | Ι                        | Ι     |             |     |      |                 |      |       |             |             |             |     |                 |      |         |   |      |            |      |   |               |       |    |
| start of a start started  |             |                              |                                                     |       |                           |            |            |                          |       |             | _   |      | Date<br>Date    | be   |       | • •         | ŵ           | ∎y          | Sco |                 |      |         | E |      | -          | E    |   |               | Ĩ     |    |
|                           | olą         | 1919, 2                      | 9                                                   |       |                           | _          | _          |                          | _     | _           | -   |      | Duzie<br>Duzie  | _    | _     | _           |             | _           |     | on rd           | dir  | e de la | ŀ | +    |            | ⊢    | ⊢ | +             | +     | -  |
|                           | 78.0        | phone-p                      | noving                                              | 876.9 | 008)                      | _          | _          |                          | -     | _           | -   |      | Date<br>Mere    |      |       | _           |             |             |     | f rø            | -    |         | Ľ |      |            |      | Ļ | Vea           | Η.    | k  |
| Troop Team, creek, or any | LON         | ELHD.                        |                                                     |       |                           | _          | _          |                          |       | _           | -   |      | Were<br>Did y   |      |       |             |             |             |     |                 |      |         |   |      |            |      | _ | Ven<br>Ven    | B     |    |
|                           | olą         | 1916, 2                      | 9                                                   |       |                           | _          | _          |                          | _     | _           | _   |      |                 |      |       |             |             |             |     | ~               |      | n joir  |   | 7    |            |      | _ | Yes<br>Yes    | 15    |    |