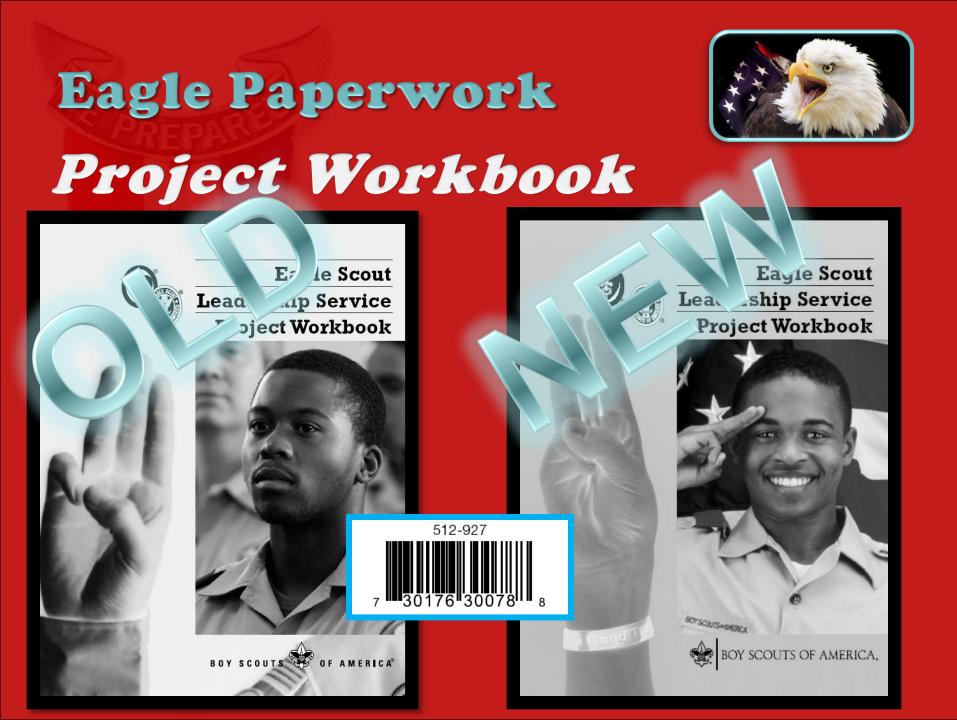

## How to start ...

- Workbook helps you plan record progress and submit a final report
- Must use the workbook (electronic or hard copy)
- <u>www.nesa.org</u> web site Eagle Leadership Service Proje Wo available in .pdf or hard c at Council Office
- Eagle Scout Workbook Jo. 512-927