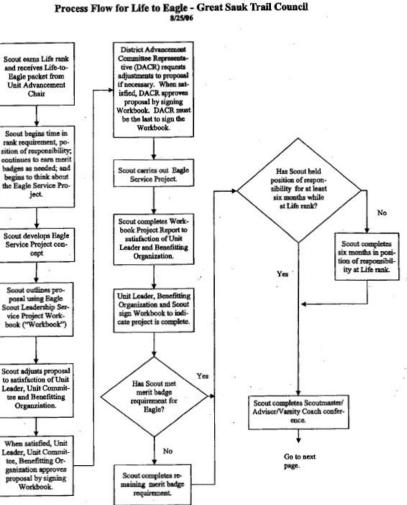

### **Eagle Paperwork**

**Completion of Life Award** 

- Great Sauk Trail Council ~
  Congratulatory Packet
  - Letter from Council Executive
  - Eagle Scout Leadership Service Project
    Guidelines
  - Leadership Service Project Booklet
  - Life to Eagle process flow
  - Eagle Scout Application

### Great Sauk Trail Council Life to Eagle Packet